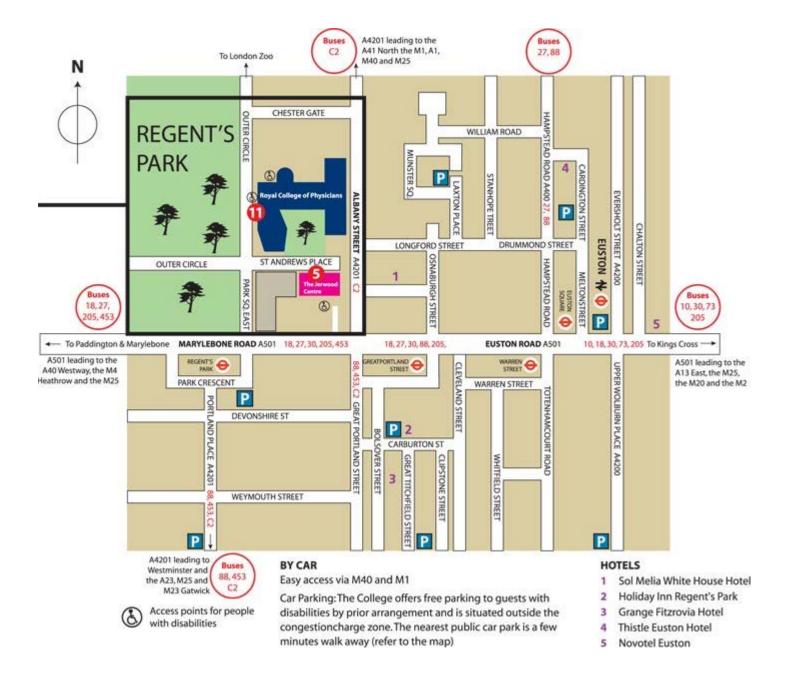

### **Setting the Scene - Joining Instructions**

We look forward to welcoming you at this year's conference on Thursday 8th October 2015.

**Venue:** The Royal College of Physicians is located at 11 St Andrews Place, Regent's Park and can be reached:

- By National Rail from Euston, Kings Cross, Marylebone and Paddington stations
- By Tube from Regent's Park (Bakerloo Line), Great Portland Street (Circle, Metropolitan, Hammersmith and City lines), Warren Street (Victoria and Northern lines)
- By Bus from Paddington and Marylebone, Nos. 18, 27, 30, 88, 205